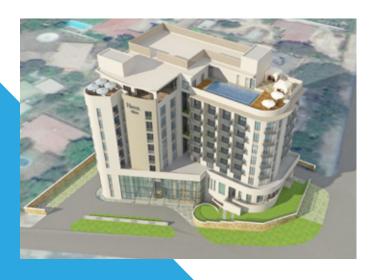

### HOTEL FOR ACCOR GROUP

Kinshasa, Africa

Clients: ACCOR GROUP Architects: ARCOP ASSOCIATES Size: 75,000 sft, BASEMENT+GROUND+7 FLOORS+TERRACE WITH POOL & GYM Date: ON GOING

**COLUMBIA ALTIUS** Electronic City, Bangalore