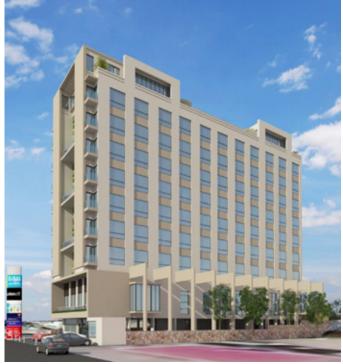

#### HOTEL FOR ACCOR GROUP Lubumbashi, Africa

Clients: ACCOR GROUP Architects: ARCOP ASSOCIATES Size: 85,000 sft, BASEMENT+GROUND+7 FLOORS+TERRACE WITH POOL & GYM Date: ON GOING